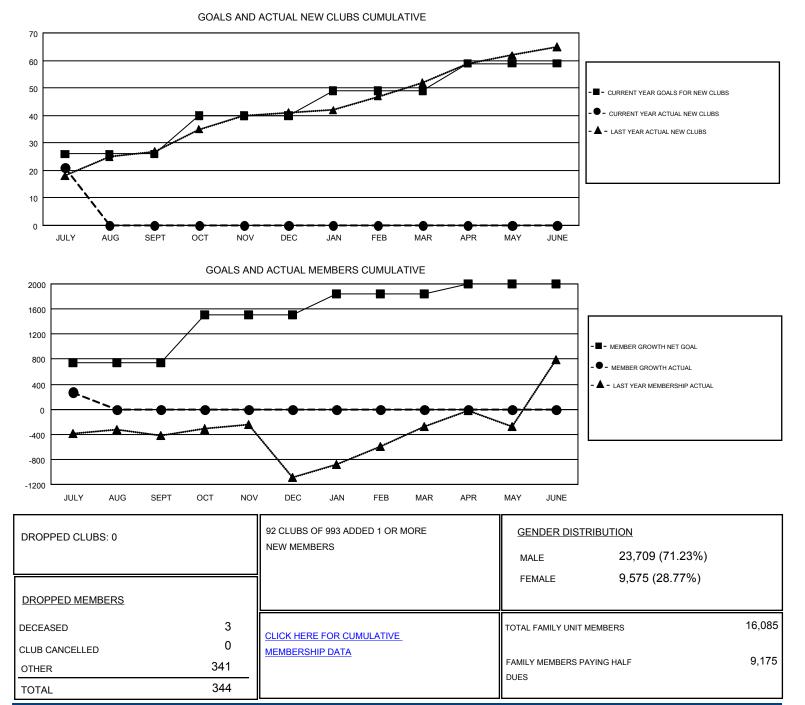

#### ANIL TULSYAN GMT

| GMT: ANIL TU          | LSYAN         |           |               |                       |                           |                         | GMT CA 6                                           |
|-----------------------|---------------|-----------|---------------|-----------------------|---------------------------|-------------------------|----------------------------------------------------|
| Clubs                 |               |           |               | Members               |                           |                         |                                                    |
| RESULTS FOR 2018-2019 |               |           |               | RESULTS FOR 2018-2019 |                           |                         |                                                    |
| QUARTER               | NEW CLUB GOAL | NEW CLUBS | DROPPED CLUBS | QUARTER               | MEMBER GROWTH NET<br>GOAL | MEMBER GROWTH<br>ACTUAL | DROPPED<br>MEMBERS ACTUAL<br>(including transfers) |
| JULY/AUG/SEPT         | 26            | 21        | 0             | JULY/AUG/SEPT         | 747                       | 709                     | 348                                                |
| OCT/NOV/DEC           | 14            | 0         | 0             | OCT/NOV/DEC           | 760                       | 0                       | 0                                                  |
| JAN/FEB/MAR           | 9             | 0         | 0             | JAN/FEB/MAR           | 341                       | 0                       | 0                                                  |
| APR/MAY/JUNE          | 10            | 0         | 0             | APR/MAY/JUNE          | 146                       | 0                       | 0                                                  |